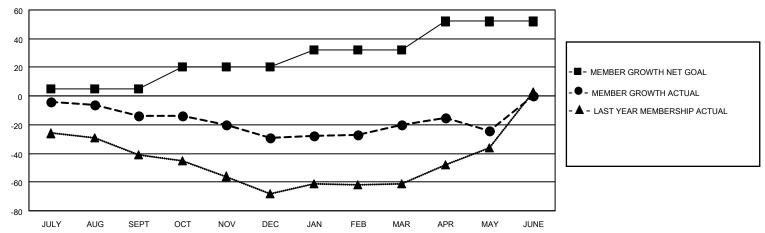

## GOALS AND ACTUAL MEMBERS CUMULATIVE

| DROPPED CLUBS: 0 |    | 20 CLUBS OF 40 ADDED 1 OR<br>MORE NEW MEMBERS | GENDER DISTRIBUTION       |              |  |
|------------------|----|-----------------------------------------------|---------------------------|--------------|--|
|                  |    | WORLD NEW WEIWBERG                            | MALE 375 (45.62           |              |  |
|                  |    |                                               | FEMALE                    | 447 (54.38%) |  |
| DROPPED MEMBERS  |    |                                               | NON BINARY                | 0 (0.00%)    |  |
|                  |    |                                               | PREFER NOT TO ANSWER      | 0 (0.00%)    |  |
| DECEASED         | 9  |                                               |                           |              |  |
| CLUB CANCELLED   | 0  | CLICK HERE FOR CUMULATIVE                     | TOTAL FAMILY UNIT MEMBERS | 156          |  |
| OTHER            | 61 | MEMBERSHIP DATA                               |                           |              |  |
| TOTAL            | 70 |                                               | FAMILY MEMBERS PAYING HAI | F DUES 82    |  |
|                  |    |                                               |                           |              |  |